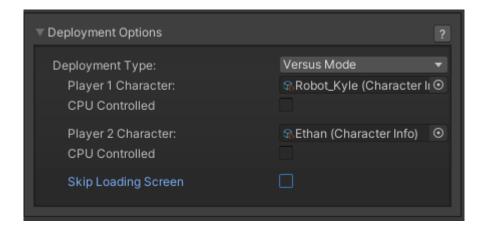

## **Deployment Options**

Allows you to select different ways to initiate the game.

## **Deployment Type:**

- Full Interface: Starts the game normally, with all GUI Menus.
- Versus Mode: Starts the game in Versus Mode with pre-selected characters.
- Training Mode: Starts the game in Training Mode with pre-selected characters.
- Challenge Mode: Starts the game in Challenge Mode with a pre-selected challenge.